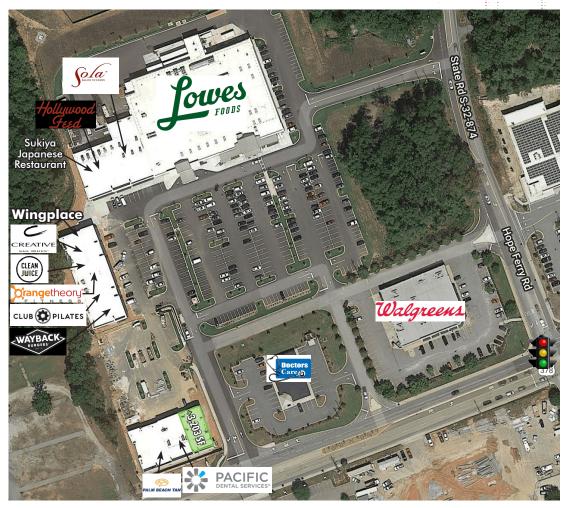

### PROPERTY INFO

- +  $\pm 1,400$  SF end cap retail space available in popular Lowe's Foods anchored shopping center in Lexington
- + Excellent visibility on Sunset Blvd in the heart of Lexington retail corridor
- + Co-tenants include Dentists of Lexington, Palm Beach Tan
- + Potential for restaurant space with patio seating
- + Sunset Blvd Traffic Count: 39,500 VPD
- + Multiple points of ingress and egress including signalized access via Hope Ferry