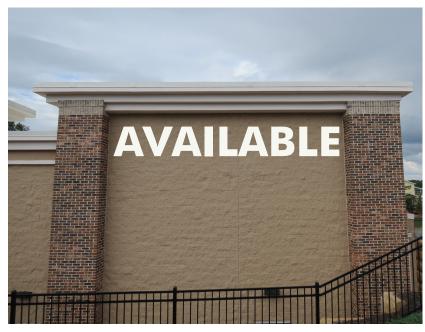

### ONE SPACE REMAINING!

### PROPERTY INFO

- +  $\pm 1,400$  SF end cap retail space available in popular Lowe's Foods anchored shopping center in Lexington
- + Excellent visibility on Sunset Blvd in the heart of Lexington retail corridor
- + Co-tenants include Dentists of Lexington, Palm Beach Tan
- + Potential for restaurant space with patio seating
- + Sunset Blvd Traffic Count: 39,500 VPD
- + Multiple points of ingress and egress including signalized access via Hope Ferry