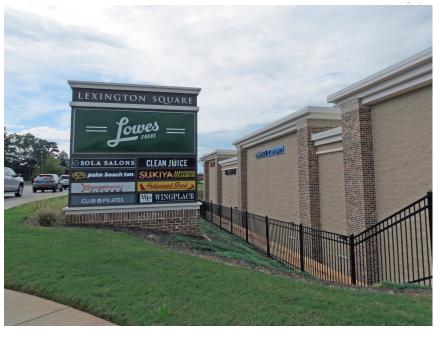

### PROPERTY INFO

- +  $\pm 1,400$  SF end cap retail space available in popular Lowe's Foods anchored shopping center in Lexington
- + Excellent visibility on Sunset Blvd in the heart of Lexington retail corridor
- + Co-tenants include Dentists of Lexington, Palm Beach Tan
- + Potential for restaurant space with patio seating
- + Sunset Blvd Traffic Count: 39,500 VPD
- + Multiple points of ingress and egress including signalized access via Hope Ferry