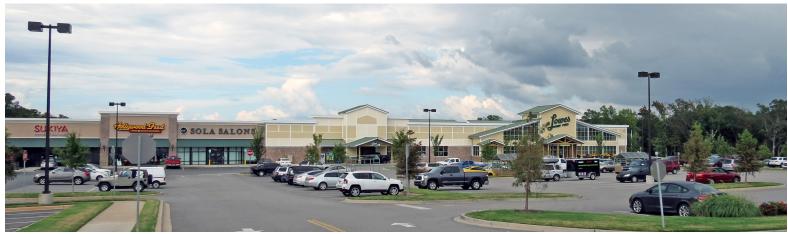

### PROPERTY INFO

- +  $\pm 1,400$  SF end cap retail space available in popular Lowe's Foods anchored shopping center in Lexington
- + Excellent visibility on Sunset Blvd in the heart of Lexington retail corridor
- + Co-tenants include Dentists of Lexington, Palm Beach Tan
- + Potential for restaurant space with patio seating
- + Sunset Blvd Traffic Count: 39,500 VPD
- + Multiple points of ingress and egress including signalized access via Hope Ferry