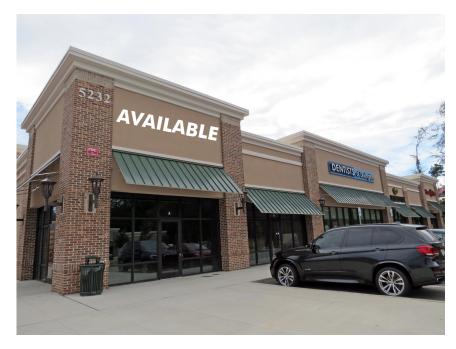

### PROPERTY INFO

- +  $\pm 1,400$  SF end cap retail space available in popular Lowe's Foods anchored shopping center in Lexington
- + Excellent visibility on Sunset Blvd in the heart of Lexington retail corridor
- + Co-tenants include Dentists of Lexington, Palm Beach Tan
- + Potential for restaurant space with patio seating
- + Sunset Blvd Traffic Count: 39,500 VPD
- + Multiple points of ingress and egress including signalized access via Hope Ferry

**RETAIL** 

+ Lease Rate: \$28.00 - \$32.00 PSF