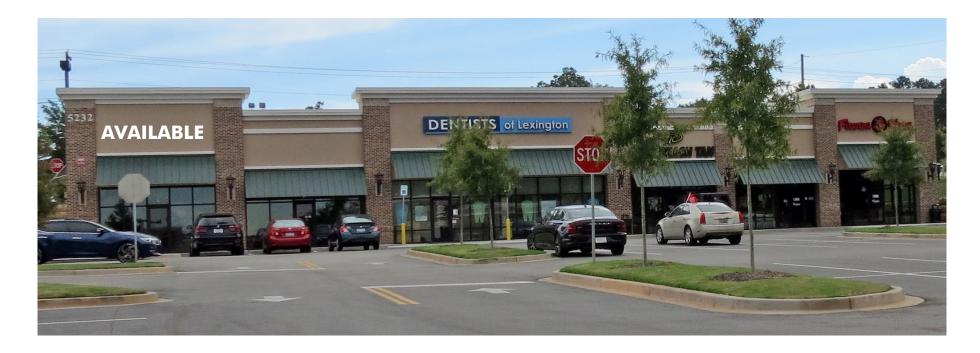

# Lexington Square 5232 SUNSET BLVD. LEXINGTON, SC

### ONE SPACE REMAINING!

### PROPERTY INFO

- +  $\pm 1,400$  SF end cap retail space available in popular Lowe's Foods anchored shopping center in Lexington
- + Excellent visibility on Sunset Blvd in the heart of Lexington retail corridor
- + Co-tenants include Dentists of Lexington, Palm Beach Tan
- + Potential for restaurant space with patio seating
- + Sunset Blvd Traffic Count: 39,500 VPD
- + Multiple points of ingress and egress including signalized access via Hope Ferry