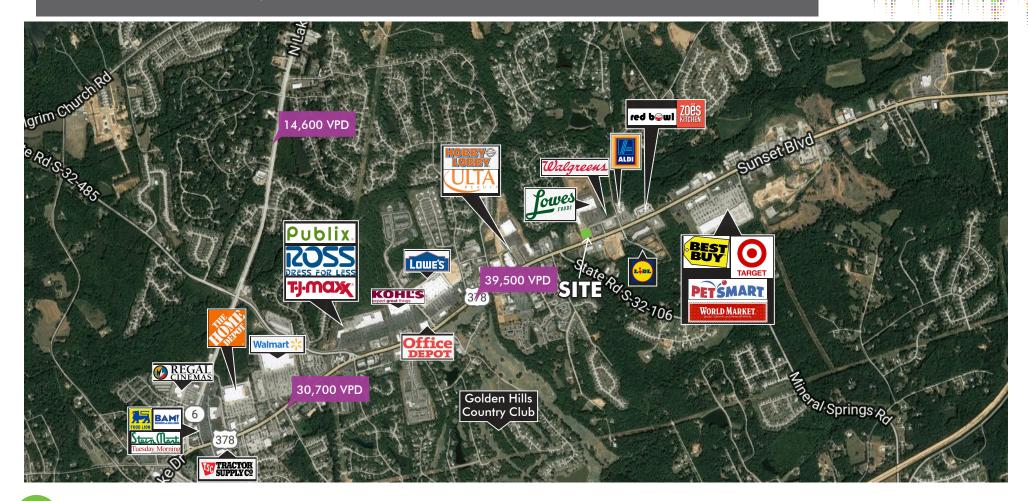

### PROPERTY INFO

- +  $\pm 1,400$  SF end cap retail space available in popular Lowe's Foods anchored shopping center in Lexington
- + Excellent visibility on Sunset Blvd in the heart of Lexington retail corridor
- + Co-tenants include Dentists of Lexington, Palm Beach Tan
- + Potential for restaurant space with patio seating
- + Sunset Blvd Traffic Count: 39,500 VPD
- + Multiple points of ingress and egress including signalized access via Hope Ferry